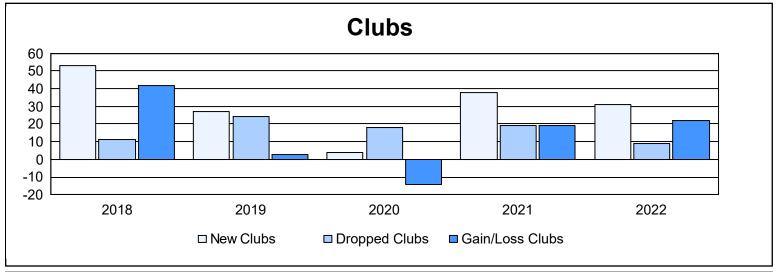

| Year      | New<br>Clubs | Dropped<br>Clubs | Gain/<br>Loss<br>Clubs | New<br>Members | Charter<br>Members | Reinstate<br>Members | Transfer<br>Members | Total<br>Member<br>Added | Total<br>Members<br>Dropped | Gain/<br>Loss<br>Members |
|-----------|--------------|------------------|------------------------|----------------|--------------------|----------------------|---------------------|--------------------------|-----------------------------|--------------------------|
| 2017-2018 | 53           | 11               | 42                     | 4,177          | 1,795              | 112                  | 61                  | 6,145                    | 3,026                       | 3,119                    |
| 2018-2019 | 27           | 24               | 3                      | 976            | 726                | 153                  | 70                  | 1,925                    | 2,941                       | -1,016                   |
| 2019-2020 | 4            | 18               | -14                    | 577            | 144                | 132                  | 36                  | 889                      | 3,057                       | -2,168                   |
| 2020-2021 | 38           | 19               | 19                     | 1,071          | 846                | 159                  | 63                  | 2,139                    | 2,392                       | -253                     |
| 2021-2022 | 31           | 9                | 22                     | 1,685          | 907                | 115                  | 146                 | 2,853                    | 3,406                       | -553                     |
| Average   | 31           | 16               | 14                     | 1,697          | 884                | 134                  | 75                  | 2,790                    | 2,964                       | -174                     |