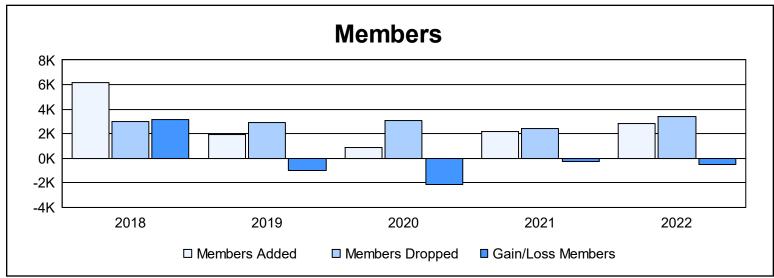

| Year      | New<br>Clubs | Dropped<br>Clubs | Gain/<br>Loss<br>Clubs | New<br>Members | Charter<br>Members | Reinstate<br>Members | Transfer<br>Members | Total<br>Member<br>Added | Total<br>Members<br>Dropped | Gain/<br>Loss<br>Members |
|-----------|--------------|------------------|------------------------|----------------|--------------------|----------------------|---------------------|--------------------------|-----------------------------|--------------------------|
| 2017-2018 | 53           | 11               | 42                     | 4,177          | 1,795              | 112                  | 61                  | 6,145                    | 3,026                       | 3,119                    |
| 2018-2019 | 27           | 24               | 3                      | 976            | 726                | 153                  | 70                  | 1,925                    | 2,941                       | -1,016                   |
| 2019-2020 | 4            | 18               | -14                    | 577            | 144                | 132                  | 36                  | 889                      | 3,057                       | -2,168                   |
| 2020-2021 | 38           | 19               | 19                     | 1,071          | 846                | 159                  | 63                  | 2,139                    | 2,392                       | -253                     |
| 2021-2022 | 31           | 9                | 22                     | 1,685          | 907                | 115                  | 146                 | 2,853                    | 3,406                       | -553                     |
| Average   | 31           | 16               | 14                     | 1,697          | 884                | 134                  | 75                  | 2,790                    | 2,964                       | -174                     |